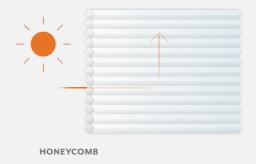

## HONEYCOMB BLINDS

Honeycomb blinds offer a range of advantages over simple pleated blinds. If you are looking for high solar protection, honeycomb blinds might be the right choice for you.

Honeycomb blinds are built using two layers of pleated fabric positioned behind one another, resulting in honeycombed spaces between the two layers of fabric. These spaces are filled with air, acting as insulation between room and window. The insulating effects may be amplified by applying aluminum or other reflecting coatings to the inside of the honeycomb blinds and also ensuring complete opacity.

Once installed they hardly differ optically but may provide the following properties to a higher degree of room darkening and insulation or protection from heat loss.

Windows can often be weak points regarding insulation. Honeycomb blinds can prevent this by slowing down heat exchange at the window. A team of scientists at Fraunhofer Institute concluded that the loss of useful heat via the window area can be reduced by up to 46% using honeycomb blinds, saving money and the environment all at once.