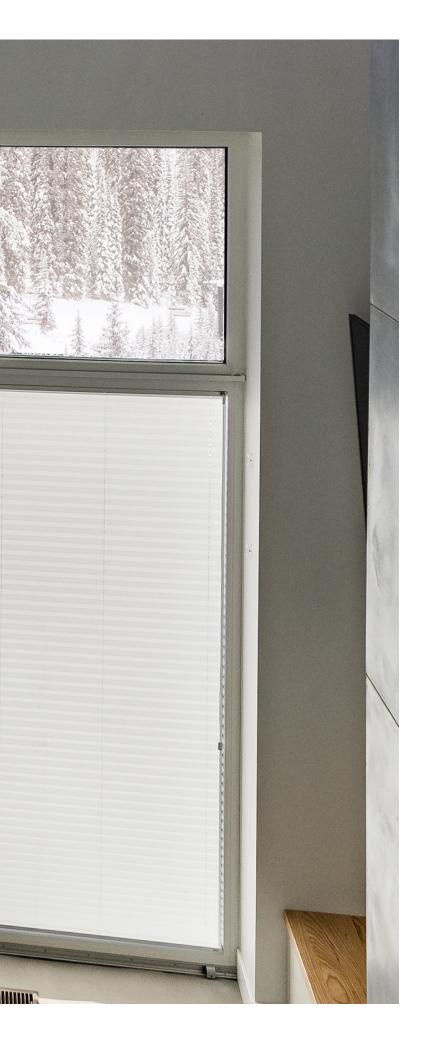

Our pleated blinds are customizable and are made with thin yet durable pleated fabric. They are optimal for tilt + turn windows and doors, however due to our many diverse mounting options can now be configured to just about any window.

We believe that function and style must work together. Our uniquely designed mounting options allow blinds to be used on almost any window or door without inhibiting function and operation. Windows and doors can be opened and closed without blinds or cords getting in the way.