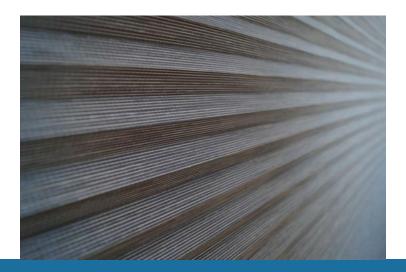

## HONEYCOMB BLINDS

Honeycomb blinds offer a range of advantages over simple pleated blinds. If you are looking for high solar protection, honeycomb blinds might be the right choice for you.

Honeycomb blinds are built using two layers of pleated fabric positioned behind one another, resulting in honeycombed spaces between the two layers of fabric. These spaces are filled with air, acting as insulation between room and window. The insulating effects may be amplified by applying aluminum or other reflecting coatings to the inside of the honeycomb blinds and also ensuring complete opacity.

Once installed they hardly differ optically but may provide the following properties to a higher degree of room darkening and insulation or protection from heat loss.

Windows can often be weak points regarding insulation. Honeycomb blinds can prevent this by slowing down heat exchange at the window. A team of scientists at Fraunhofer Institute concluded that the loss of useful heat via the window area can be reduced by up to 46% using honeycomb blinds, saving money and the environment all at once.