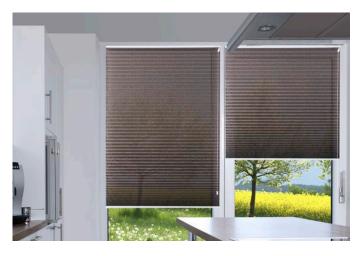

# DUO BLINDS

Duo blinds incorporate two different fabrics in one blind. Each of the two fabrics can be independently adjusted, with the sections linked by a middle rail. One fabric can be completely hidden so that the window area is covered by the other fabric only, both fabrics can be hidden away, or a combination of both fabrics can be visible.

A combination of one transparent and one black-out fabric allows optimal variability of use, with control over light, heat transfer and privacy. Duo blinds are perfect for bedrooms, offices and living areas.