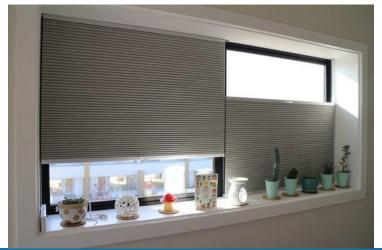

# PLEATED BLINDS

Our pleated blinds are customizable and are made with thin yet durable pleated fabric. They are optimal for tilt + turn windows and doors, however due to our many diverse mounting options can now be configured to just about any window.

We believe that function and style must work together. Our uniquely designed mounting options allow blinds to be used on almost any window or door without inhibiting function and operation. Windows and doors can be opened and closed without blinds or cords getting in the way.