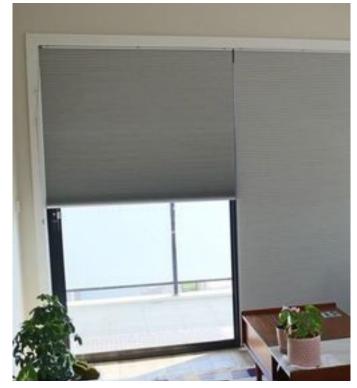

## HONEYCOMB BLINDS

Honeycomb blinds offer a range of advantages over simple pleated blinds. If you are looking for high solar protection, honeycomb blinds might be the right choice for you.

Honeycomb blinds are built using two layers of pleated fabric positioned behind one another, resulting in honeycombed spaces between the two layers of fabric. These spaces are filled with air, acting as insulation between room and window. The insulating effects may be amplified by applying aluminum or other reflecting coatings to the inside of the honeycomb blinds and also ensuring complete opacity.

Once installed they hardly differ optically but may provide the following properties to a higher degree of room darkening and insulation or protection from heat loss.

Windows can often be weak points regarding insulation. Honeycomb blinds can prevent this by slowing down heat exchange at the window. A team of scientists at Fraunhofer Institute concluded that the loss of useful heat via the window area can be reduced by up to 46% using honeycomb blinds, saving money and the environment all at once.