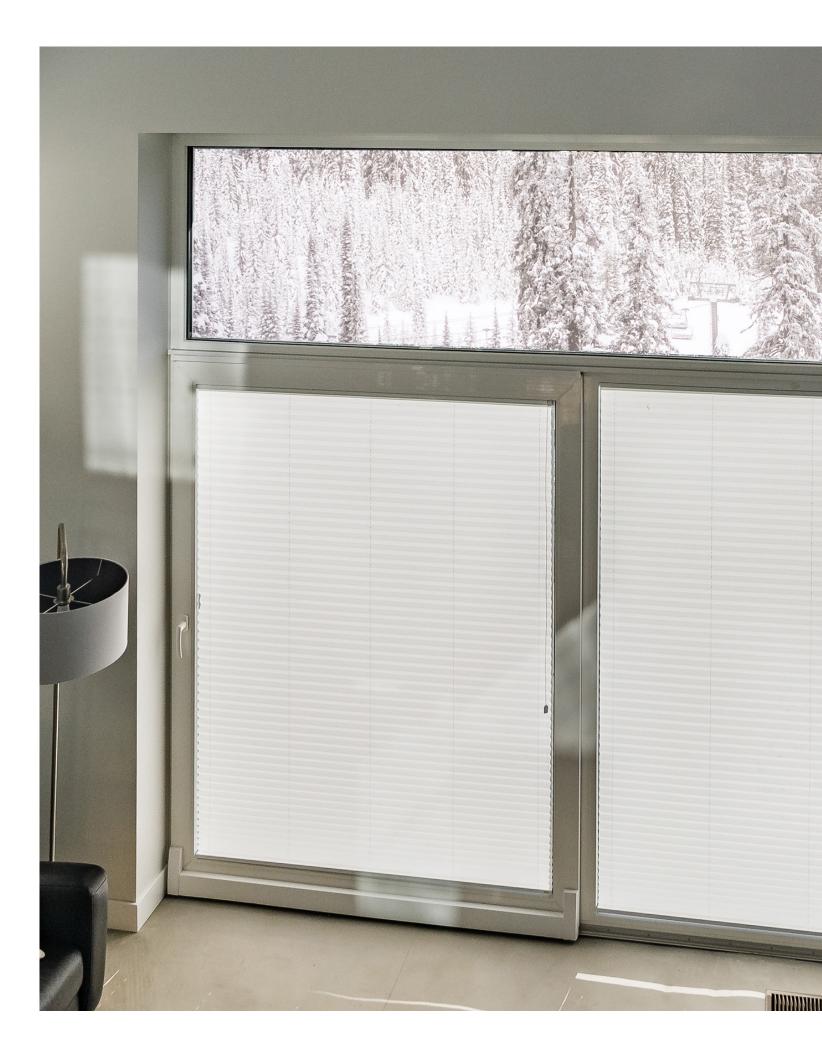

Our pleated blinds are customizable and are made with thin yet durable pleated fabric. They are optimal for tilt + turn windows and doors, however due to our many diverse mounting options can now be configured to just about any window.

We believe that function and style must work together. Our uniquely designed mounting options allow blinds to be used on almost any window or door without inhibiting function and operation. Windows and doors can be opened and closed without blinds or cords getting in the way.