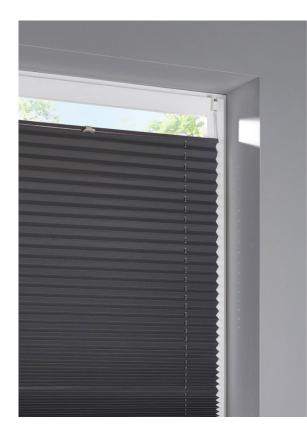

Our pleated blinds are customizable and are made with thin yet durable pleated fabric. They are optimal for tilt + turn windows and doors, however due to our many diverse mounting options can now be configured to just about any window.

We believe that function and style must work together. Our uniquely designed mounting options allow blinds to be used on almost any window or door without inhibiting function and operation. Windows and doors can be opened and closed without blinds or cords getting in the way.