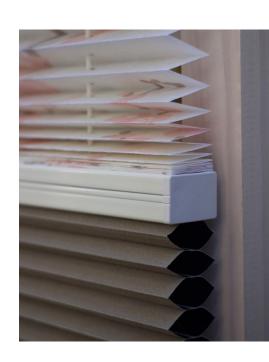

# DUO BLINDS

Duo blinds incorporate two different fabrics in one blind. Each of the two fabrics can be independently adjusted, with the sections linked by a middle rail. One fabric can be completely hidden so that the window area is covered by the other fabric only, both fabrics can be hidden away, or a combination of both fabrics can be visible.

A combination of one transparent and one black-out fabric allows optimal variability of use, with control over light, heat transfer and privacy. Duo blinds are perfect for bedrooms, offices and living areas.