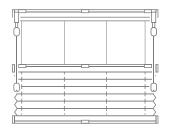

# DUO BLINDS

Duo blinds incorporate two different fabrics in one blind. Each of the two fabrics can be independently adjusted, with the sections linked by a middle rail. One fabric can be completely hidden so that the window area is covered by the other fabric only, both fabrics can be hidden away, or a combination of both fabrics can be visible.

A combination of one transparent and one black-out fabric allows optimal variability of use, with control over light, heat transfer and privacy. Duo blinds are perfect for bedrooms, offices and living areas.