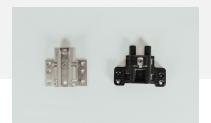

#### NOISE INSULATION

Acoustic Insulation up to 45 STC.

NOISE INSULATION

CLIMATE INSULATION

FIRE/SMOKE PROTECTION

BURGLARY PROTECTION

MOISTURE PROTECTION

While some competitors use a plastic hinge hardware, **Access** uses a heavy-duty galvanized steel plate for hinge hardware.

Sintered metal inserts are known for their superior durability and glide properties.

We use a better solution than a plastic insert which some competitors use.

Access latch plates include additional hooks to safeguard and create a better connection into the door frame.